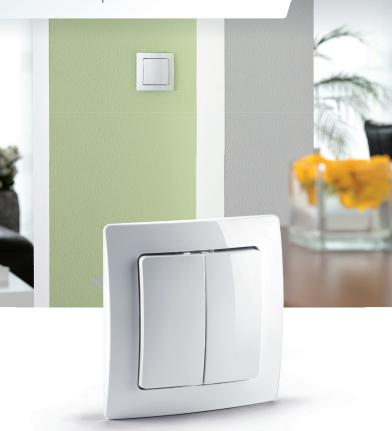

# Wall Switch

Operate the devices in your home with the push of a button.

With the **devolo Wall Switch**, your smart home is more versatile than ever before! Switch your device groups on or off at the touch of a button, have the light switch at the ideal place or transfer your entire house to night mode at the touch of a button – the devolo Wall Switch makes it possible.