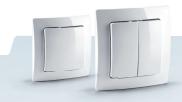

### Product features:

- Up to four programmable buttons for operating selected Home Control components, e.g. switching all lights on/off or heating on/off.
- Easily control individual Home Control components, groups or scenarios at the touch of a button.
- Versatile installation via adhesive film or screws (included in the box contents). No drilling, no mess!
- Easy installation (2 or 4 programmable buttons) with two different rocker switches.
- Easily programmable via an app or on the computer.
- Individually expandable at any time with other devolo Home Control components.
- Future-proofed thanks to standardised Z-Wave® wireless technology.
- 3-year manufacturer's warranty.