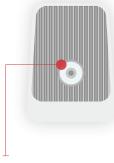

Panasonic Cameramanager B.V. hereby declares that Nubo is in compliance 1999/5/EC. Copy available via support@nubocam.com

- Blue Blinking Your Nubo is booting-up
- Blue Camera is on and connected
- Blue Bright Motion sensor is detecting movement
  - Green Blinking Nubo is in Ad hoc Wi-Fi mode
- LED Off Red - Blinking Power is off Power supply is too low to power up