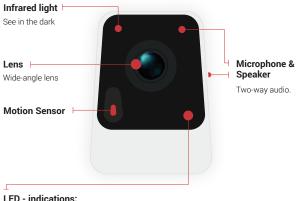

Panasonic Cameramanager B.V. hereby declares that Nubo is in compliance 1999/5/EC. Copy available via support@nubocam.com

- Blue Blinking Your Nubo is booting-up
- Blue Camera is on and connected
- Blue Bright Motion sensor is detecting movement
  - Green Blinking Nubo is in Ad hoc Wi-Fi mode
- LED Off Red - Blinking Power is off Power supply is too low to power up