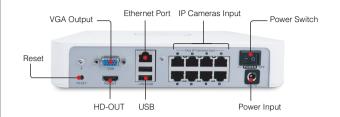

#### **Please Note**

-2-

Ensure that the rain or water will not reach the connector ports at the end of the pig tail wiring. These connectors are not weather-resistant.

4 NVR Structure

**VGA Output**: Connect to your TV or computer monitor via VGA port.

**Ethernet Port**: 10 / 100Mb. You can connect your NVR to the internet via Ethernet cable.

**IP Cameras Input**: These ports are for both power and video and are where you plug in your camera cables.

**Power Switch**: Power on / off button.

**Reset**: Press and hold the "Reset" button for a few seconds while the NVR is powered on, and then release.

The NVR will automatically reboot and restore factory settings. The username and password will be set to the default value, which are "admin/(blank)" respectively.

**HD-OUT**: Connect to your HDTV or computer monitor with HD-OUT port.

**USB**: For connecting your USB mouse to control the NVR.

**Power Input**: This is where you connect the NVR's DC power supply.

-4-