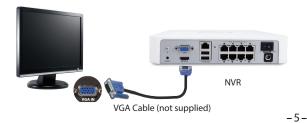

#### B: Connect the NVR to a Monitor or TV

Use the VGA cable that came with your monitor to connect it to the NVR's VGA port.