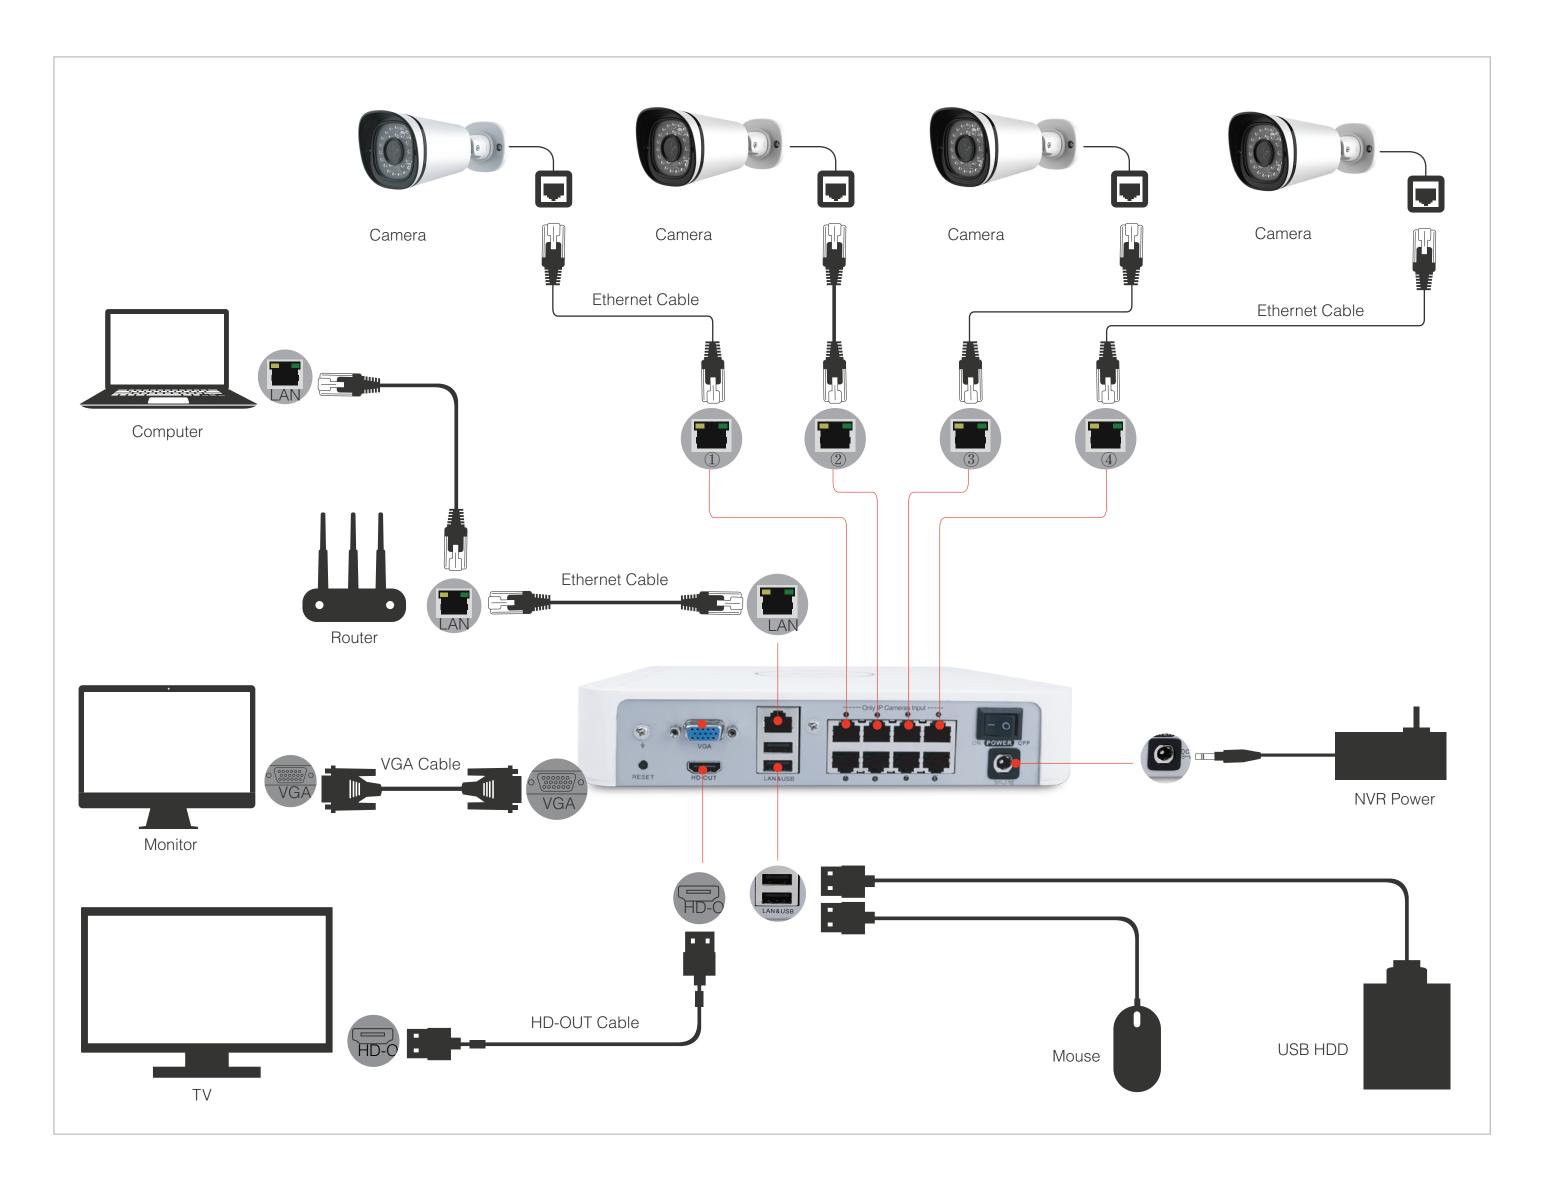

## **Step One - Connect Monitor**

#### A: Connect the NVR to your HDTV

Plug one end in to the HD-OUT socket on the rear of the NVR and the other in to a spare HD-OUT port on your TV.

#### Note

If you have already connected your NVR using HD-OUT you don't need to do it again using the VGA port.

#### B: Connect the NVR to a Monitor or TV

Use the VGA cable that came with your monitor to connect it to the NVR's VGA port.

### **Step Two - Connect your cameras**

There is a one-to-one relationship between the IP Camera Input port and the video channel of your NVR.

#### Note

Please power on independently when the IPC is not FI9800XE, because FN3108XE does not support the standard PoE function.

### **Step Three - Connect to your network**

Please connect your NVR to the router using Ethernet cable. Please make sure your router is connected to the internet.

### **Step Four - Connect the mouse**

The USB mouse supplied with your NVR can be connected to either of the two rear USB ports.

#### Step Five - Connect the power adapter

Connect the power adapter to the power input port.

The connections are now complete. You can turn on the power to enter your NVR's interface.

-3-