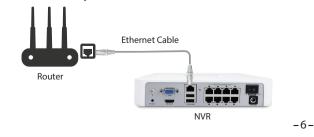

### **Step Three - Connect to your network**

Please connect your NVR to the router using Ethernet cable. Please make sure your router is connected to the internet.