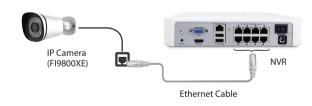

### **Step Two - Connect your cameras**

There is a one-to-one relationship between the IP Camera Input port and the video channel of your NVR.