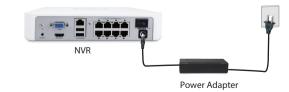

#### Step Five - Connect the power adapter

Connect the power adapter to the power input port.

The connections are now complete. You can turn on the power to enter your NVR's interface.

-3-