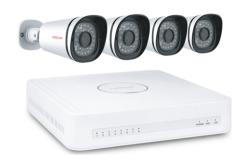

# **2** Package Contents

| 8 Channel NVR Hard Drive (FN3108XE) |                       |
|-------------------------------------|-----------------------|
| 720P Bullet IP Cameras (FI9800XE)   | Screw Pack            |
| 25m (82 ft) Ethernet Cable          | HD Cable              |
| 15m (49 ft) Ethernet Cable          | USB Mouse             |
| 1.5m (5 ft) Ethernet Cable          | Power Adapter for NVR |
| Quick Installation Guide            | Quick Operation Guide |
| Warranty Card                       | CD                    |

3 Installing the Cameras

Place the cameras in your preferred locations and use the included screws to mount them.