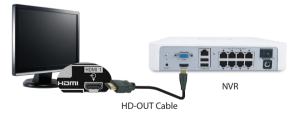

#### A: Connect the NVR to your HDTV

Plug one end in to the HD-OUT socket on the rear of the NVR and the other in to a spare HD-OUT port on your TV.