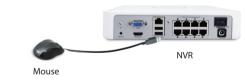

### **Step Four - Connect the mouse**

The USB mouse supplied with your NVR can be connected to either of the two rear USB ports.