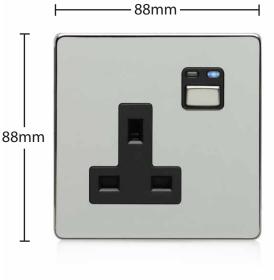

## 13A Socket (1 Gang) Model No. LW260

#### Specification

RF frequency: 433.92 MHz Input rating: 220-240V~ 50Hz. Output rating: 3000W max Back Box Depth: 35mm min. Earthing: Rear of socket Standby Energy Use: Less than 1W Wiring: Standard mains wiring Warranty: 2 year standard warranty Environment: For indoor use only