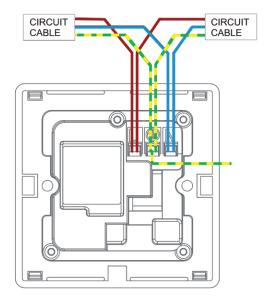

#### Specification

RF frequency: 433.92 MHz Input rating: 220-240V~ 50Hz. Output rating: 3000W max Back Box Depth: 35mm min. Earthing: Rear of socket Standby Energy Use: Less than 1W Wiring: Standard mains wiring Warranty: 2 year standard warranty Environment: For indoor use only