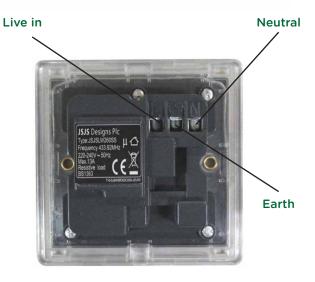

#### Specification

RF frequency: 433.92 MHz Input rating: 220-240V~ 50Hz. Output rating: 3000W max Back Box Depth: 35mm min. Earthing: Rear of socket Standby Energy Use: Less than 1W Wiring: Standard mains wiring Warranty: 2 year standard warranty Environment: For indoor use only