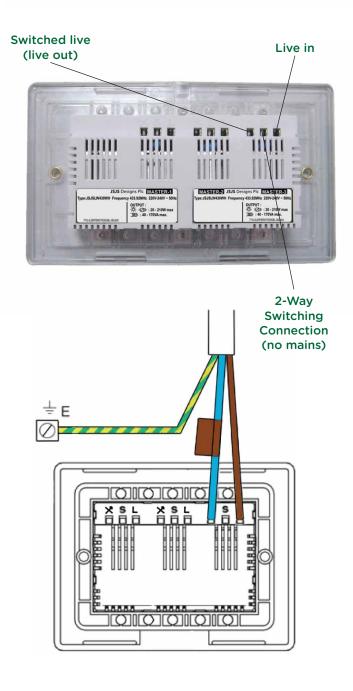

\* Compatible with vast majority of dimmable LEDs see website for compatibility information \*\* Must work in combination with LightwaveRF 2-Way Dimmers to perform 2-Way Switching

## Specification

RF frequency: 433.92 MHz Input rating: 220-240V~ 50Hz. Output rating: 3W~210W max (per gang). Incandescent Load: 20W-210W max (per gang). Back Box Depth: 35mm min. Earthing: Not essential (double insulated) Standby Energy Use: Less than 1W Wiring: Neutral wire NOT required Warranty: 2 year standard warranty Environment: For indoor use only