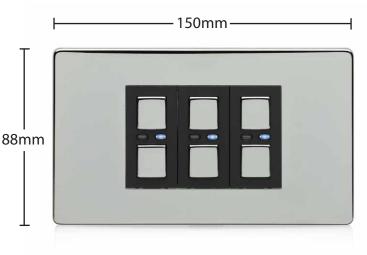

## Dimmer Switch (3 Gang) Model No. LW430

## Available Finishes

Stainless Steel White Metal Chrome Black Chrome