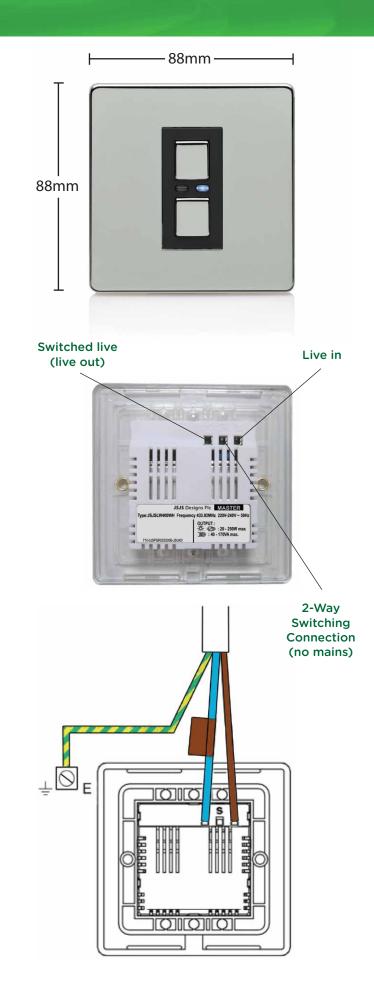

#### Features

- RF Controllable Dimmer Switch
- Can be controlled by LightwaveRF Controllers
- Smartphone control (requires lightwave link)
- Standard wiring (no neutral required)
- Fits standard 35mm single back box
- Soft Start capability
- One touch restores previous light level
- 4 metallic finishes
- Compatible with dimmable LED lamps\*
- Can perform multiway switching\*\*

\* Compatible with vast majority of dimmable LEDs see website for compatibility information \*\* Must work in combination with LightwaveRF 2-Way Dimmers to perform 2-Way Switching

## Specification

RF frequency: 433.92 MHz Input rating: 220-240V~ 50Hz. Output rating: 3W~250W max. Incandescent Load: 20W-250W max (per gang). Back Box Depth: 35mm min. Earthing: Not essential (double insulated) Standby Energy Use: Less than 1W Wiring: Neutral wire NOT required Warranty: 2 year standard warranty Environment: For indoor use only