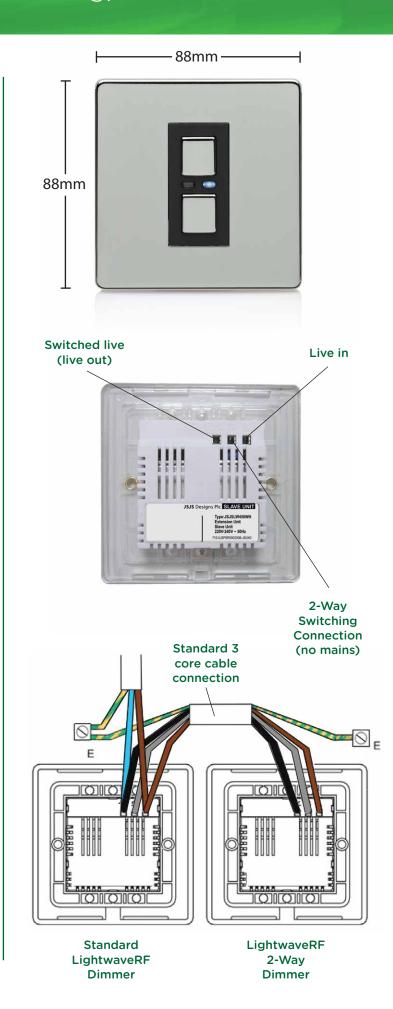

# 2-Way Dimmer Switch (1 & 2 Gang)

Model No. LW450/52/55

#### **Features**

- · Wires to standard LightwaveRF Dimmer Switch
- · Takes commands from LightwaveRF Dimmer
- · Uses standard 2-way switching 3-core cable
- · Connect up to six for multiway switching
- · 'Daisy-chain' or connect several to one Dimmer
- · Replaces need for intermediate switches
- · Fits standard 35mm single back box
- One touch restores previous light level
- 4 metallic finishes
- · Compatible with dimmable LED lamps\*
- $^{\ast}$  Compatible with vast majority of dimmable LEDs see website for compatibility information

## Specification

RF frequency: 433.92 MHz Input rating: 220-240V~ 50Hz. Output rating: 3W~250W max.

Load: Equal to the connected standard Dimmer.

Back Box Depth: 35mm min.

**Earthing:** Not essential (double insulated)

Standby Energy Use: Less than 1W Wiring: Neutral wire NOT required Warranty: 2 year standard warranty Environment: For indoor use only