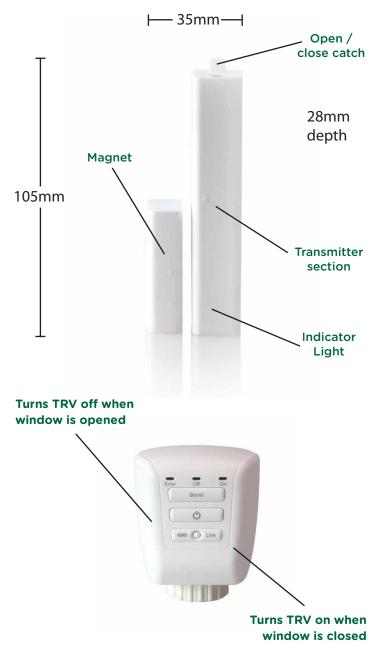

## Magnetic Trigger

Model No. LW931

## **Features**

- · Wireless window sensor
- · Automatically trigger LightwaveRF devices
- Turns off TRVs when window is opened
- Trigger lights / heating / power
- · Alert smartphone when window opened
- · Can be positioned anywhere
- · Includes adhesive pads to adhere to frame
- · Can also be attached to doors
- Battery powered (2 x AAA)
- · Automatic low battery alert

## Specification

RF frequency: 868 MHz

Batteries: 2 x AAA

Mounting: Adhesive pads included. Screw

mounting holes provided.

**Operation:** Can communicate directly with a TRV, but requires a Lightwave Link to trigger

other LightwaveRF devices.

Warranty: 2 year standard warranty