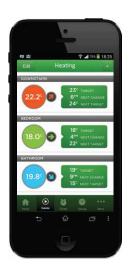

## Magnetic Trigger

Model No. LW931

## **Features**

- · Wireless window sensor
- · Automatically trigger LightwaveRF devices
- Turns off TRVs when window is opened
- Trigger lights / heating / power
- · Alert smartphone when window opened
- · Can be positioned anywhere
- · Includes adhesive pads to adhere to frame
- · Can also be attached to doors
- Battery powered (2 x AAA)
- · Automatic low battery alert



LightwaveRF App showing heating control.

## Specification

RF frequency: 868 MHz

Batteries: 2 x AAA

Mounting: Adhesive pads included. Screw

mounting holes provided.

**Operation:** Can communicate directly with a TRV, but requires a Lightwave Link to trigger

other LightwaveRF devices.

Warranty: 2 year standard warranty



## Rear view