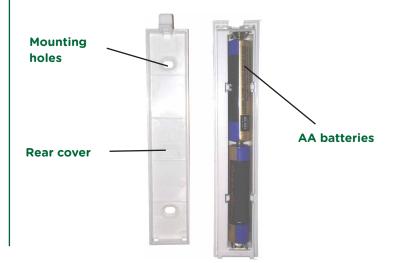

## Magnetic Trigger

Model No. LW931

## **Features**

- · Wireless window sensor
- · Automatically trigger LightwaveRF devices
- Turns off TRVs when window is opened
- Trigger lights / heating / power
- · Alert smartphone when window opened
- · Can be positioned anywhere
- · Includes adhesive pads to adhere to frame
- · Can also be attached to doors
- Battery powered (2 x AAA)
- · Automatic low battery alert



LightwaveRF App showing heating control.

## Specification

RF frequency: 868 MHz

Batteries: 2 x AAA

Mounting: Adhesive pads included. Screw

mounting holes provided.

**Operation:** Can communicate directly with a TRV, but requires a Lightwave Link to trigger

other LightwaveRF devices.

Warranty: 2 year standard warranty



## Rear view