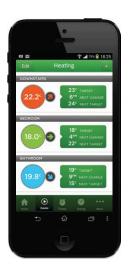

## Home Thermostat

Model No. LW921

## **Features**

- · RF controllable wireless thermostat
- · Controls and schedules home central heating
- Smartphone control (requires Lightwave Link)
- · Works with the LightwaveRF Boiler Switch
- · Control boiler and adjust temperature
- · Create automatic schedules
- · Control remotely from anywhere
- · Create zoned heating
- · Screw mounting backplate
- Battery powered (2 x AA)
- 1-8 hour boost function



LightwaveRF App showing heating zones.

## Specification

RF frequency: 868 MHz

Batteries: 2 x AA

Mounting: Screw mounted backplate

Links to: LightwaveRF Boiler Switch and App

Warranty: 2 year standard warranty