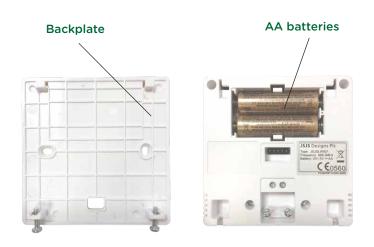

## **Features**

- · RF controllable wireless thermostat
- · Controls and schedules home central heating
- Smartphone control (requires Lightwave Link)
- · Works with the LightwaveRF Boiler Switch
- · Control boiler and adjust temperature
- · Create automatic schedules
- · Control remotely from anywhere
- · Create zoned heating
- · Screw mounting backplate
- Battery powered (2 x AA)
- 1-8 hour boost function

## Specification

RF frequency: 868 MHz

Batteries: 2 x AA

Mounting: Screw mounted backplate

Links to: LightwaveRF Boiler Switch and App

Warranty: 2 year standard warranty