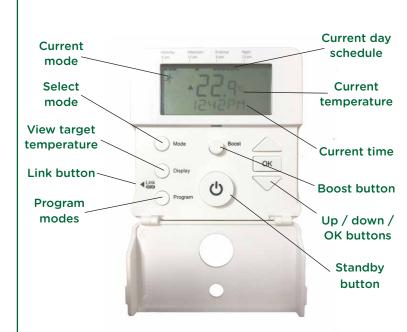

## **Features**

- · RF controllable wireless thermostat
- · Controls and schedules home central heating
- Smartphone control (requires Lightwave Link)
- · Works with the LightwaveRF Boiler Switch
- · Control boiler and adjust temperature
- · Create automatic schedules
- · Control remotely from anywhere
- · Create zoned heating
- · Screw mounting backplate
- Battery powered (2 x AA)
- 1-8 hour boost function