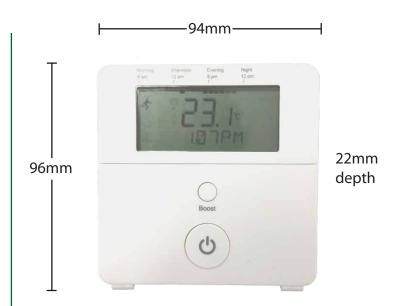

## Specification

RF frequency: 868 MHz

Batteries: 2 x AA

Mounting: Screw mounted backplate

Links to: LightwaveRF Boiler Switch and App

Warranty: 2 year standard warranty