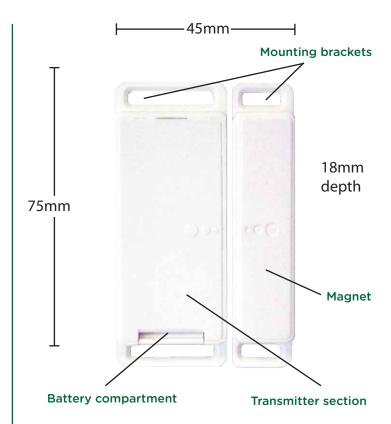

## Magnetic Switch

Model No. LW904

## Specification

RF frequency: 433 MHz

**Batteries:** 1 X CR2032 coin cell battery **Mounting:** Adhesive pads included.

**Operation:** Can communicate directly with LightwaveRF Connect devices (not including