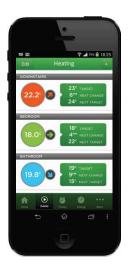

## Thermostatic Radiator Valve (TRV)

Model No. LW922

## **Features**

- · RF controllable TRV head
- Smartphone control (requires Lightwave Link)
- · Monitor and control temperatures in realtime
- Create automatic schedules
- · Control remotely from anywhere
- · Create zoned heating
- Screw fits standard thermostatic valves
- Adapters included for different valve types
- Battery powered (2 x AA)
- · Manual on / off control
- 1 hour manual boost function



LightwaveRF App showing TRVs controlling separate areas.

## Specification

RF frequency: 868 MHz

Batteries: 2 x AA

Valve type: Standard thermostatic. Adapters

included for vatiations in diameter.

Clearance: Min. 20mm between valve seat and wall

Warranty: 2 year standard warranty