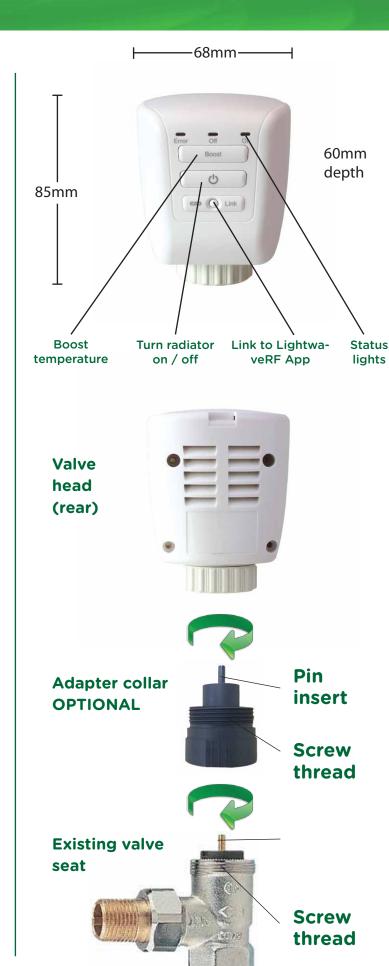

## Thermostatic Radiator Valve (TRV)

Model No. LW922

## **Features**

- · RF controllable TRV head
- Smartphone control (requires Lightwave Link)
- · Monitor and control temperatures in realtime
- Create automatic schedules
- · Control remotely from anywhere
- · Create zoned heating
- Screw fits standard thermostatic valves
- Adapters included for different valve types
- Battery powered (2 x AA)
- · Manual on / off control
- 1 hour manual boost function

## Specification

RF frequency: 868 MHz

Batteries: 2 x AA

Valve type: Standard thermostatic. Adapters

included for vatiations in diameter.

Clearance: Min. 20mm between valve seat and wall

Warranty: 2 year standard warranty