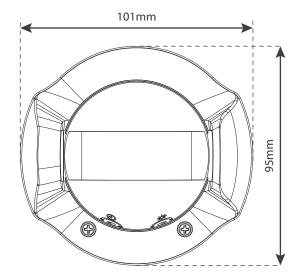

| IP rating             | IP44                   |
|-----------------------|------------------------|
| Operation temperature | -10 - 40°C             |
| Operation humidity    | 85% RH max             |
| Dimension (mm)        | 101(W) x 95(D) x 95(H) |
| Weight                | 184g                   |