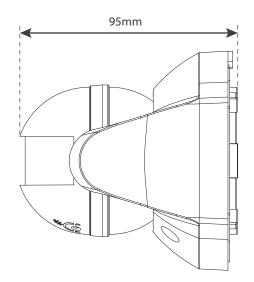

| IP rating             | IP44                   |
|-----------------------|------------------------|
| Operation temperature | -10 - 40°C             |
| Operation humidity    | 85% RH max             |
| Dimension (mm)        | 101(W) x 95(D) x 95(H) |
| Weight                | 184g                   |