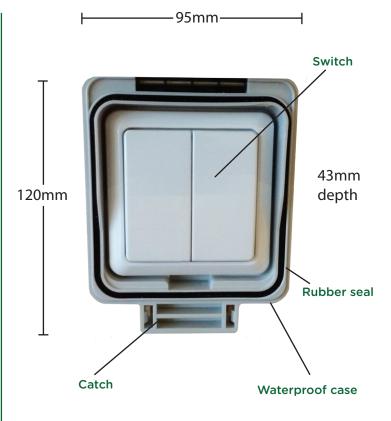

## Waterproof Switch Model No. LW842

### Features

- 2x wireless RF transmitter switches
- Switch LightwaveRF devices
- Waterproof and suitable for outdoor use
- Does not require Lightwave Link
- Can control multiple devices together
- Can be positioned anywhere
- Screw mounts to attach to suitable surface
- Transparent cover
- Battery powered (CR2032 coin cell)

### Specification

RF frequency: 433 MHz Batteries: 1 X CR2032 coin cell battery Mounting: Screw mounts Operation: Can communicate directly with LightwaveRF devices (not including heating) Does not require Lightwave Link. Warranty: 2 year standard warranty