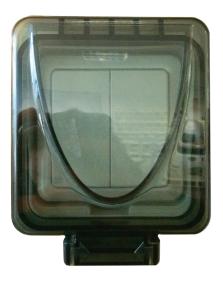

# Lightw/ve RF

**MEGAMAN<sup>®</sup>** 

## Waterproof Switch Model No. LW842

### Features

- 2x wireless RF transmitter switches
- Switch LightwaveRF devices
- Waterproof and suitable for outdoor use
- Does not require Lightwave Link
- Can control multiple devices together
- Can be positioned anywhere
- Screw mounts to attach to suitable surface
- Transparent cover
- Battery powered (CR2032 coin cell)

### Specification

RF frequency: 433 MHz Batteries: 1 X CR2032 coin cell battery Mounting: Screw mounts Operation: Can communicate directly with LightwaveRF devices (not including heating) Does not require Lightwave Link. Warranty: 2 year standard warranty



Cover open



Cover closed

#### www.lightwaverf.com